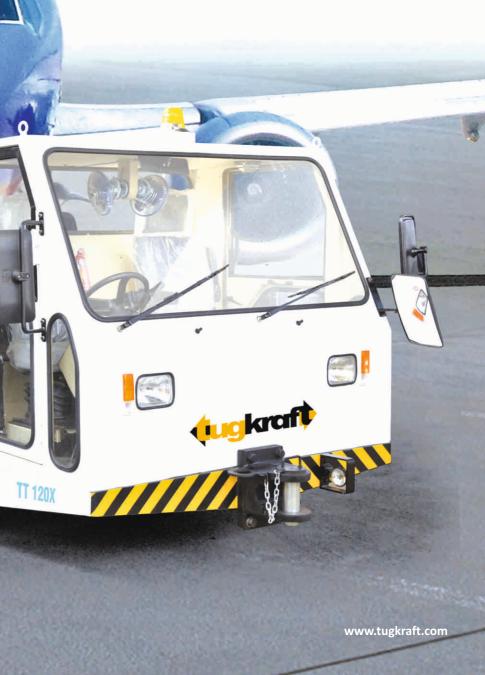

## **TOW TRACTOR - TT-120X** MOVING AIRCRAFTS WITH EASE A GROUND REALITY WITH TUGKRAFT TOW TRACTORS

| TOW TRAC                                   | TOR - TT-120X                                                                                                                                                                                                                                                                                                                                         | TECHNICAL SPECIFICATIONS (IAF REQUIREMENTS)                                            |
|--------------------------------------------|-------------------------------------------------------------------------------------------------------------------------------------------------------------------------------------------------------------------------------------------------------------------------------------------------------------------------------------------------------|----------------------------------------------------------------------------------------|
| ENGINE                                     | Make                                                                                                                                                                                                                                                                                                                                                  | ТАТА                                                                                   |
|                                            | Model                                                                                                                                                                                                                                                                                                                                                 | 697 TC IC BSIII                                                                        |
|                                            | Rating                                                                                                                                                                                                                                                                                                                                                | 130 HP@ 2400 RPM                                                                       |
|                                            | No. of Cylinders                                                                                                                                                                                                                                                                                                                                      | 6                                                                                      |
|                                            | Aspiration                                                                                                                                                                                                                                                                                                                                            | Turbocharged-Intercooled                                                               |
|                                            | Displacement                                                                                                                                                                                                                                                                                                                                          | 5.675 Litres                                                                           |
|                                            | Bore x Stroke                                                                                                                                                                                                                                                                                                                                         | 97 mm x 128 mm                                                                         |
|                                            | Cooling                                                                                                                                                                                                                                                                                                                                               | Water Cooled                                                                           |
| TRANSMISSION                               | Make                                                                                                                                                                                                                                                                                                                                                  | AVTEC                                                                                  |
|                                            | Model                                                                                                                                                                                                                                                                                                                                                 | TT 2221                                                                                |
|                                            | Туре                                                                                                                                                                                                                                                                                                                                                  | Powershift with Torque Converter                                                       |
|                                            | Speeds                                                                                                                                                                                                                                                                                                                                                | 2F/1R                                                                                  |
|                                            | Shifting                                                                                                                                                                                                                                                                                                                                              | Electric                                                                               |
| FRONT AXLE &<br>REAR AXLE<br>(DRIVE/STEER) | Make                                                                                                                                                                                                                                                                                                                                                  | JCB-UK                                                                                 |
|                                            | Model                                                                                                                                                                                                                                                                                                                                                 | SD-70                                                                                  |
|                                            | Туре                                                                                                                                                                                                                                                                                                                                                  | Heavy Duty with Planetary hub reduction, powered track rod                             |
|                                            | Mounting                                                                                                                                                                                                                                                                                                                                              | Semi Elliptic Leaf Spring mounting for Front Axle and Rigid mounting for Rear Axle     |
|                                            | Brakes-Service                                                                                                                                                                                                                                                                                                                                        | Hydraulic operated; oil immersed multiple disc service brake. Air/hydraulic actuation. |
|                                            | Brakes-Parking                                                                                                                                                                                                                                                                                                                                        | Internal expanding shoe type, on Transmission output Air actuation                     |
|                                            |                                                                                                                                                                                                                                                                                                                                                       |                                                                                        |
| STEERING                                   | Туре                                                                                                                                                                                                                                                                                                                                                  | Full time Hydrostatic                                                                  |
|                                            | Modes                                                                                                                                                                                                                                                                                                                                                 | 2 wheel/4 wheel/crab                                                                   |
| TYRES                                      | Front                                                                                                                                                                                                                                                                                                                                                 | 9.00 x 20 14PR Radial: 2 Nos.                                                          |
| ITRES                                      | Rear                                                                                                                                                                                                                                                                                                                                                  | 9.00 x 20 14PR Radial: 2 Nos.                                                          |
| GAUGES                                     | Air cleaner restriction, Voltmeter, Engine Lube oil pressure, Engine temperature, Transmission oil pressure,<br>Transmission oil temperature, Fuel level indicator, Hyd. Oil level indicator (on tank).                                                                                                                                               |                                                                                        |
| FILTERS                                    | Air cleaner-dry type, Engine oil, Transmission oil, Hyd. oil-return line                                                                                                                                                                                                                                                                              |                                                                                        |
| PERFORMANCE                                | Draw Bar Pull                                                                                                                                                                                                                                                                                                                                         | 135 kN                                                                                 |
|                                            | Max. speed                                                                                                                                                                                                                                                                                                                                            | 25 kph                                                                                 |
|                                            | Turning radius                                                                                                                                                                                                                                                                                                                                        | 4,500 +/- 100 mm                                                                       |
| WEIGHTS                                    | GVW                                                                                                                                                                                                                                                                                                                                                   | 12,300 kg                                                                              |
|                                            | FAW                                                                                                                                                                                                                                                                                                                                                   | 6,300 kg                                                                               |
|                                            | RAW                                                                                                                                                                                                                                                                                                                                                   | 6,000 kg                                                                               |
| тож нітсн                                  |                                                                                                                                                                                                                                                                                                                                                       |                                                                                        |
|                                            | Provided in front and rear with 70 mm dia. alloy steel pins, single level, manual                                                                                                                                                                                                                                                                     |                                                                                        |
| SERVICE DATA                               | Engine                                                                                                                                                                                                                                                                                                                                                | 15 Litres                                                                              |
|                                            | Transmission                                                                                                                                                                                                                                                                                                                                          | 18 Litres                                                                              |
|                                            | Drive axle                                                                                                                                                                                                                                                                                                                                            | 18 Litres( includes hub reduction)                                                     |
|                                            | Hydraulic tank                                                                                                                                                                                                                                                                                                                                        | 60 Litres                                                                              |
|                                            | Fuel tank                                                                                                                                                                                                                                                                                                                                             | 90 Litres                                                                              |
| ELECTRICALS                                | Voltage                                                                                                                                                                                                                                                                                                                                               | 24 VDC                                                                                 |
|                                            | Battery                                                                                                                                                                                                                                                                                                                                               | 150 Ah                                                                                 |
| INDICATORS                                 | Low air pressure, Low engine oil pressure, Left / Right turn indicator lights, reversing indicator light,<br>High beam, Parking brake "on" with buzzer                                                                                                                                                                                                |                                                                                        |
| CABIN                                      | Wide fully enclosed cabin (Forward mounted meeting IATA AHM 955 norms) with heat insulated double panel roof, 2 hinged doors, 2 Ventilator fans, fully adjustable Suspension seats for Driver and Crew member. Manufactured from all welded hollow steel sections and skinned with heavy gauge steel sheets. All opening windows are of sliding type. |                                                                                        |

| STANDARD<br>EQUIPMENT<br>SUPPLIED   | <ul> <li>Halogen Head Lights with Dipper arrangement</li> <li>Parking Lights</li> <li>Instrument panel lighting</li> <li>Two front mounted swiveling fog lights</li> <li>Rear swiveling spot light</li> <li>Cab roof mounted Amber colored flashing wat</li> <li>Obstruction lights on all 4 corners.• Internal of</li> <li>Large external height adjustable LH &amp; RH reat</li> <li>Additional mirrors with multidirectional adjust</li> <li>Front and Rear wipers</li> <li>Wind shield washer</li> <li>Tool Kit including Torque wrench and pressure</li> </ul> |
|-------------------------------------|---------------------------------------------------------------------------------------------------------------------------------------------------------------------------------------------------------------------------------------------------------------------------------------------------------------------------------------------------------------------------------------------------------------------------------------------------------------------------------------------------------------------------------------------------------------------|
| ADDITIONAL<br>EQUIPMENT<br>SUPPLIED | <ul><li>One spare wheel with rim</li><li>Cab HVAC System</li></ul>                                                                                                                                                                                                                                                                                                                                                                                                                                                                                                  |
| CHASSIS<br>CONSTRUCTION             | Monocoque type with detachable Hydraulic and<br>Cross braced and boxed to withstand Push-Pull                                                                                                                                                                                                                                                                                                                                                                                                                                                                       |
| HYDRAULICS                          | A large capacity reservoir is provided with strain<br>Transmission Power Take off is provided for stee<br>system for long reliable Pump, Steering unit, Cyl                                                                                                                                                                                                                                                                                                                                                                                                         |
| SAFETY                              | <ul> <li>Fire Suppression system</li> <li>One hand held fire Extinguisher 12 Kg capacit</li> <li>Emergency Engine Shut off</li> <li>24 VDC Emergency steering back up</li> <li>Reverse Alarm</li> <li>All glasses in Cabin are of safety type</li> <li>Hydraulic circuit provided with over pressure</li> <li>Parking brake system provided with fail safe end</li> </ul>                                                                                                                                                                                           |
| DOCUMENTATION                       | <ul> <li>User hand book-Operation manual</li> <li>Maintenance/Overhaul service manual</li> <li>Spares part manual</li> </ul>                                                                                                                                                                                                                                                                                                                                                                                                                                        |