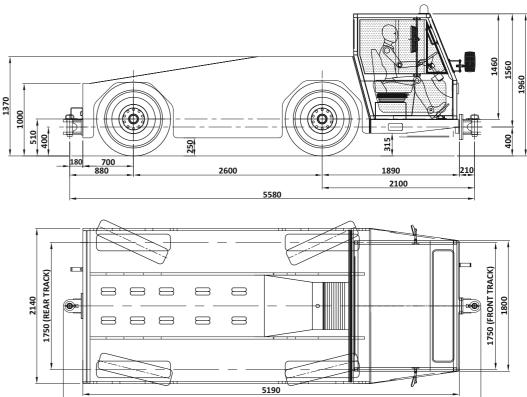

## **TOW TRACTOR - TT-120X** MOVING AIRCRAFTS WITH EASE A GROUND REALITY WITH TUGKRAFT TOW TRACTORS

| TOW TRAC                                   | TOR - TT-120X                                                                                                                                                                                                                                                                                                                                         | TECHNICAL SPECIFICATIONS (IAF REQUIREMENTS)                                            |
|--------------------------------------------|-------------------------------------------------------------------------------------------------------------------------------------------------------------------------------------------------------------------------------------------------------------------------------------------------------------------------------------------------------|----------------------------------------------------------------------------------------|
| ENGINE                                     | Make                                                                                                                                                                                                                                                                                                                                                  | ТАТА                                                                                   |
|                                            | Model                                                                                                                                                                                                                                                                                                                                                 | 697 TC IC BSIII                                                                        |
|                                            | Rating                                                                                                                                                                                                                                                                                                                                                | 130 HP@ 2400 RPM                                                                       |
|                                            | No. of Cylinders                                                                                                                                                                                                                                                                                                                                      | 6                                                                                      |
|                                            | Aspiration                                                                                                                                                                                                                                                                                                                                            | Turbocharged-Intercooled                                                               |
|                                            | Displacement                                                                                                                                                                                                                                                                                                                                          | 5.675 Litres                                                                           |
|                                            | Bore x Stroke                                                                                                                                                                                                                                                                                                                                         | 97 mm x 128 mm                                                                         |
|                                            | Cooling                                                                                                                                                                                                                                                                                                                                               | Water Cooled                                                                           |
| TRANSMISSION                               | Make                                                                                                                                                                                                                                                                                                                                                  | AVTEC                                                                                  |
|                                            | Model                                                                                                                                                                                                                                                                                                                                                 | TT 2221                                                                                |
|                                            | Туре                                                                                                                                                                                                                                                                                                                                                  | Powershift with Torque Converter                                                       |
|                                            | Speeds                                                                                                                                                                                                                                                                                                                                                | 2F/1R                                                                                  |
|                                            | Shifting                                                                                                                                                                                                                                                                                                                                              | Electric                                                                               |
| FRONT AXLE &<br>REAR AXLE<br>(DRIVE/STEER) | Make                                                                                                                                                                                                                                                                                                                                                  | JCB-UK                                                                                 |
|                                            | Model                                                                                                                                                                                                                                                                                                                                                 | SD-70                                                                                  |
|                                            | Туре                                                                                                                                                                                                                                                                                                                                                  | Heavy Duty with Planetary hub reduction, powered track rod                             |
|                                            | Mounting                                                                                                                                                                                                                                                                                                                                              | Semi Elliptic Leaf Spring mounting for Front Axle and Rigid mounting for Rear Axle     |
|                                            | Brakes-Service                                                                                                                                                                                                                                                                                                                                        | Hydraulic operated; oil immersed multiple disc service brake. Air/hydraulic actuation. |
|                                            | Brakes-Parking                                                                                                                                                                                                                                                                                                                                        | Internal expanding shoe type, on Transmission output Air actuation                     |
|                                            |                                                                                                                                                                                                                                                                                                                                                       |                                                                                        |
| STEERING                                   | Туре                                                                                                                                                                                                                                                                                                                                                  | Full time Hydrostatic                                                                  |
|                                            | Modes                                                                                                                                                                                                                                                                                                                                                 | 2 wheel/4 wheel/crab                                                                   |
| TYRES                                      | Front                                                                                                                                                                                                                                                                                                                                                 | 9.00 x 20 14PR Radial: 2 Nos.                                                          |
| ITRES                                      | Rear                                                                                                                                                                                                                                                                                                                                                  | 9.00 x 20 14PR Radial: 2 Nos.                                                          |
| GAUGES                                     | Air cleaner restriction, Voltmeter, Engine Lube oil pressure, Engine temperature, Transmission oil pressure,<br>Transmission oil temperature, Fuel level indicator, Hyd. Oil level indicator (on tank).                                                                                                                                               |                                                                                        |
| FILTERS                                    | Air cleaner-dry type, Engine oil, Transmission oil, Hyd. oil-return line                                                                                                                                                                                                                                                                              |                                                                                        |
| PERFORMANCE                                | Draw Bar Pull                                                                                                                                                                                                                                                                                                                                         | 135 kN                                                                                 |
|                                            | Max. speed                                                                                                                                                                                                                                                                                                                                            | 25 kph                                                                                 |
|                                            | Turning radius                                                                                                                                                                                                                                                                                                                                        | 4,500 +/- 100 mm                                                                       |
| WEIGHTS                                    | GVW                                                                                                                                                                                                                                                                                                                                                   | 12,300 kg                                                                              |
|                                            | FAW                                                                                                                                                                                                                                                                                                                                                   | 6,300 kg                                                                               |
|                                            | RAW                                                                                                                                                                                                                                                                                                                                                   | 6,000 kg                                                                               |
| тож нітсн                                  |                                                                                                                                                                                                                                                                                                                                                       |                                                                                        |
|                                            | Provided in front and rear with 70 mm dia. alloy steel pins, single level, manual                                                                                                                                                                                                                                                                     |                                                                                        |
| SERVICE DATA                               | Engine                                                                                                                                                                                                                                                                                                                                                | 15 Litres                                                                              |
|                                            | Transmission                                                                                                                                                                                                                                                                                                                                          | 18 Litres                                                                              |
|                                            | Drive axle                                                                                                                                                                                                                                                                                                                                            | 18 Litres( includes hub reduction)                                                     |
|                                            | Hydraulic tank                                                                                                                                                                                                                                                                                                                                        | 60 Litres                                                                              |
|                                            | Fuel tank                                                                                                                                                                                                                                                                                                                                             | 90 Litres                                                                              |
| ELECTRICALS                                | Voltage                                                                                                                                                                                                                                                                                                                                               | 24 VDC                                                                                 |
|                                            | Battery                                                                                                                                                                                                                                                                                                                                               | 150 Ah                                                                                 |
| INDICATORS                                 | Low air pressure, Low engine oil pressure, Left / Right turn indicator lights, reversing indicator light,<br>High beam, Parking brake "on" with buzzer                                                                                                                                                                                                |                                                                                        |
| CABIN                                      | Wide fully enclosed cabin (Forward mounted meeting IATA AHM 955 norms) with heat insulated double panel roof, 2 hinged doors, 2 Ventilator fans, fully adjustable Suspension seats for Driver and Crew member. Manufactured from all welded hollow steel sections and skinned with heavy gauge steel sheets. All opening windows are of sliding type. |                                                                                        |